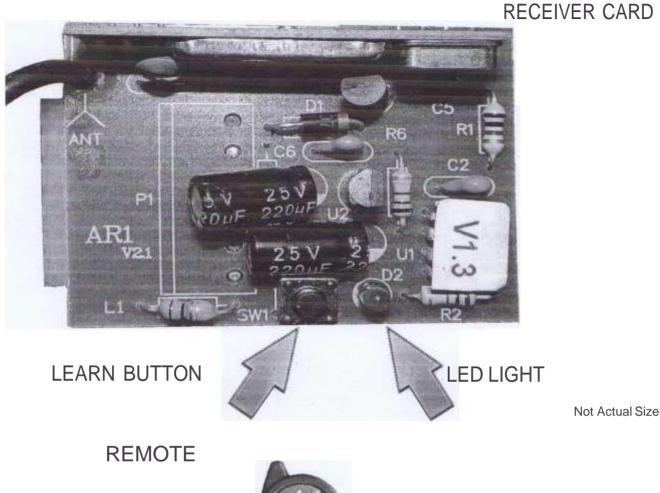

## Hand Set Programming

- 1. Press the LEARN BUTTON on the receiver card for one second (LED WILLLIGHT) release button.
- 2. Press and hold required button on handset / remote for two second, release button.
- 3. Press the LEARN BUTTON on receiver card again (LED LIGHT WILL TURN OFF).
- 4. TO TEST Press required button on handset (Remote), motor will start. Press again to stop
- 5. Repeat for all other remotes

## Delete all Remote Codes

1. Press and hold the LEARN BUTTON, the LED LIGHT will come on, release the LEARN BUTTON when the LED LIGHT goes off, (Approximately 3 seconds).